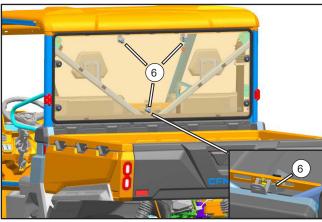

damping rubber strap (3) into rear windshield(2).
  - Rip off protective film on the surface.



- Place the rear windshield (2) on the operating table, install four circlips (4) orderly. Finger-tighten the washer (B) and screw (C) after put into the clamp (A).
- Apply the threadlocker.



// Install the glass fastener assy (6) into the rear windshield (2) assembly position. Place the base (A) after, install the knob (B) and self-tapping φ4.8×16 screw (7) orderly. Secure them with phillips screwdriver.



## ASSEMBLY and INSTALLATION



Paste tweleve sponge straps (5) to the black position (as shown).



Install the rear windshield sheet mental (8) into position as shown, secure it with original bolt (A).



Place the rear windshield (2) into assemble position, secure four circlips (4).



// Rotate the glass fastener assy (6) to the pic position.



## ASSEMBLY and INSTALLATION



Paste the driver side upper seal foam (11) on the left upper corner of rear windshield. The driver side lower seal foam (12) on the left lower corner of rear windshield.