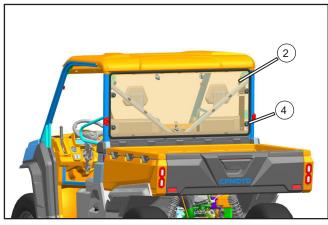

### ASSEMBLY and INSTALLATION

- // Install the damping rubber strap (3) into rear windshield(2).
  - Rip off protective film on the surface.

- Place the rear windshield (2) on the operating table, install four circlips (4) orderly. Finger-tighten the washer (B) and screw (C) after put into the clamp (A).
- Apply the threadlocker.

// Install the glass fastener assy (6) into the rear windshield (2) assembly position. Place the base (A) after, install the knob (B) and self-tapping φ4.8×16 screw (7) orderly. Secure them with phillips screwdriver.