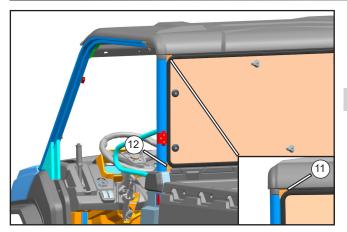

## ASSEMBLY and INSTALLATION

Paste the driver side upper seal foam (11) on the left upper corner of rear windshield. The driver side lower seal foam (12) on the left lower corner of rear windshield.