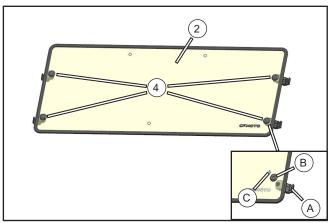

### ASSEMBLY and INSTALLATION

- // Install the damping rubber strap (3) into rear windshield(2).
  - Rip off protective film on the surface.

- Place the rear windshield (2) on the operating table, install four circlips (4) orderly. Finger-tighten the washer (B) and screw (C) after put into the clamp (A).
- Apply the threadlocker.