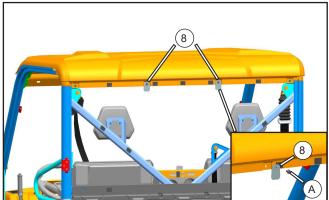

## ASSEMBLY and INSTALLATION

Paste tweleve sponge straps (5) to the black position (as shown).

Install the rear windshield sheet mental (8) into position as shown, secure it with original bolt (A).

Place the rear windshield (2) into assemble position, secure four circlips (4).