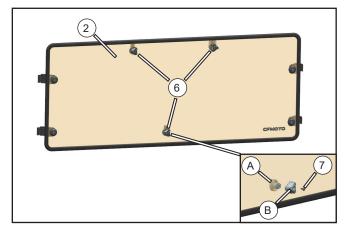

// Install the glass fastener assy (6) into the rear windshield (2) assembly position. Place the base (A) after, install the knob (B) and self-tapping φ4.8×16 screw (7) orderly. Secure them with phillips screwdriver.

// Rotate the glass fastener assy (6) to the pic position.