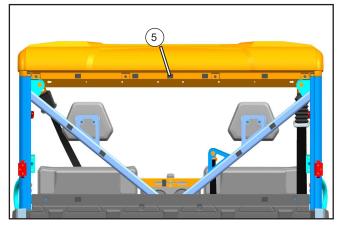

## ASSEMBLY and INSTALLATION

Paste tweleve sponge straps (5) to the black position (as shown).

Install the rear windshield sheet mental (8) into position as shown, secure it with original bolt (A).

Place the rear windshield (2) into assemble position, secure four circlips (4).